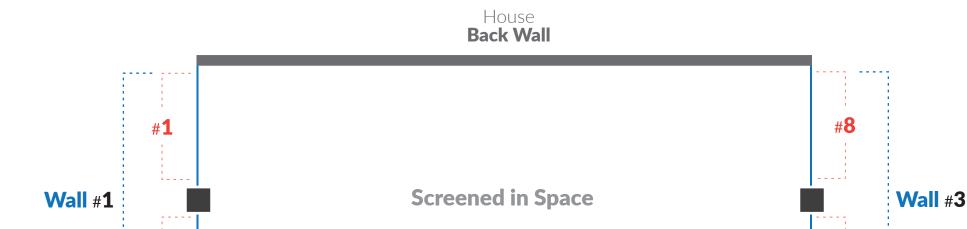

# **Key Measurements**

- Number of walls and openings
- Length of each opening
- Height of each house wall

**Existing Posts** 

Walls

**Openings** 

Wall #2
(front wall)

**SYSTEM** 

**Key Measurements** 