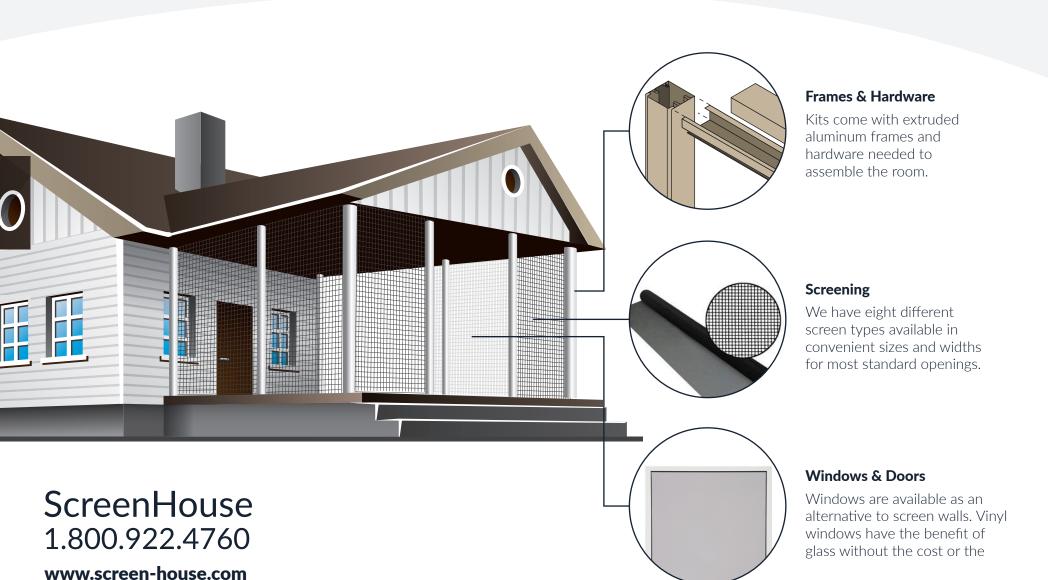

## **Custom DIY Kits**

Screened in Porch kits can be engineered with the number of walls, openings, windows and doors you need for your space.

## 2x2 Screening System

The 2x2 porch screening system creates a new outdoor living space using extruded aluminum frames complete with screening and hardware that, when put together, create a permanent installation.