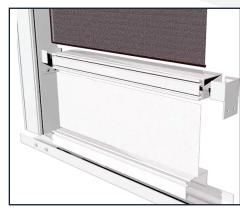

## Underdeck Ceiling and Screen

The 2x2 porch screening system creates a new outdoor living space using extruded aluminum frames complete with screening and hardware that, when put together, create a permanent installation.