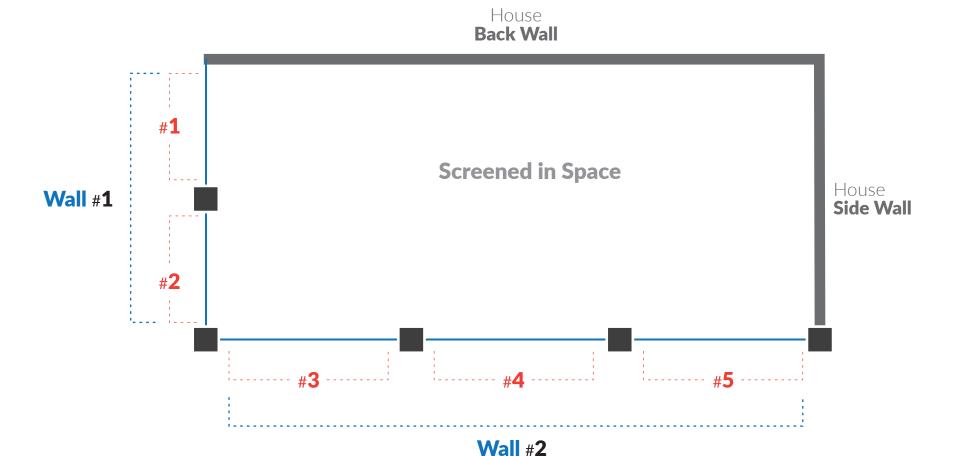

## Top View

Below is a screen wall system attached to a house. This is a three wall system (the 4th wall is the house wall) with 5 existing posts, 5 openings and a single

**www.screen-house.com**DIY Screen Wall Kits, Patio Covers,
Sheds, Awnings & More

# **Key Measurements**

- Number of walls and openings
- Length of each opening
- Height of each house wall

Existing Posts

Walls

Openings

(front wall)

# **Key Measurements**

- Number of walls and openings
- Length of each opening
- Height of each house wall

**Existing Posts** 

Walls

**Openings** 

Wall #2
(front wall)

**SYSTEM** 

**Key Measurements** 