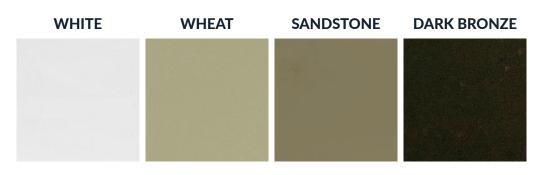

### **COLORS**

Aluminum extrusions and panels come is several colors that can be selected individually to create your own unique space