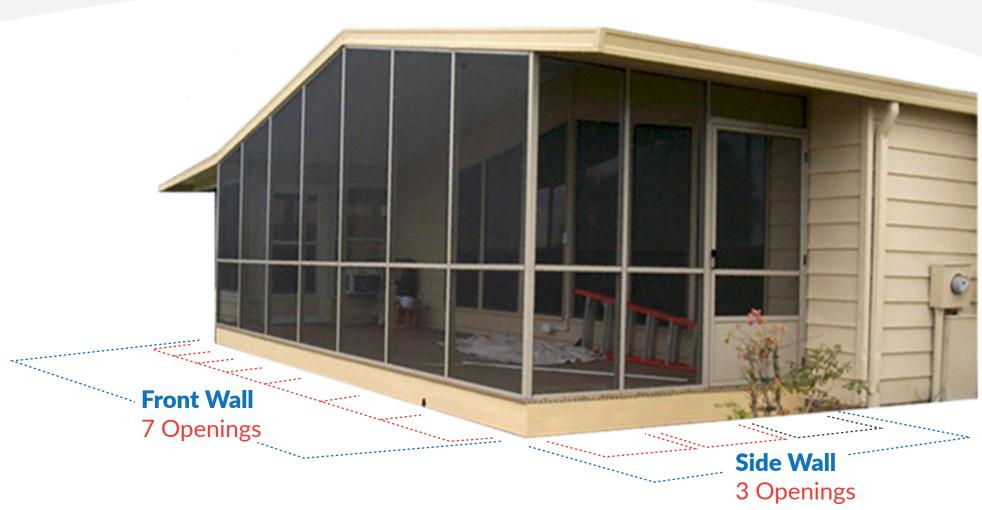

## Top View

Below is a screen wall system attached to a house. This is a three wall system (the 4th wall is the house wall) with 5 existing posts, 5 openings and a single

**www.screen-house.com**DIY Screen Wall Kits, Patio Covers,
Sheds, Awnings & More

### Side / Front View

Below is a screen wall system attached to a house. The diagram below highlights the most important dimensions we need to build a quote for your kit.

# **Key Measurements**

- Number of walls and openings
- Length of each opening
- Height of each house wall

Existing Posts

Walls

Openings

(front wall)