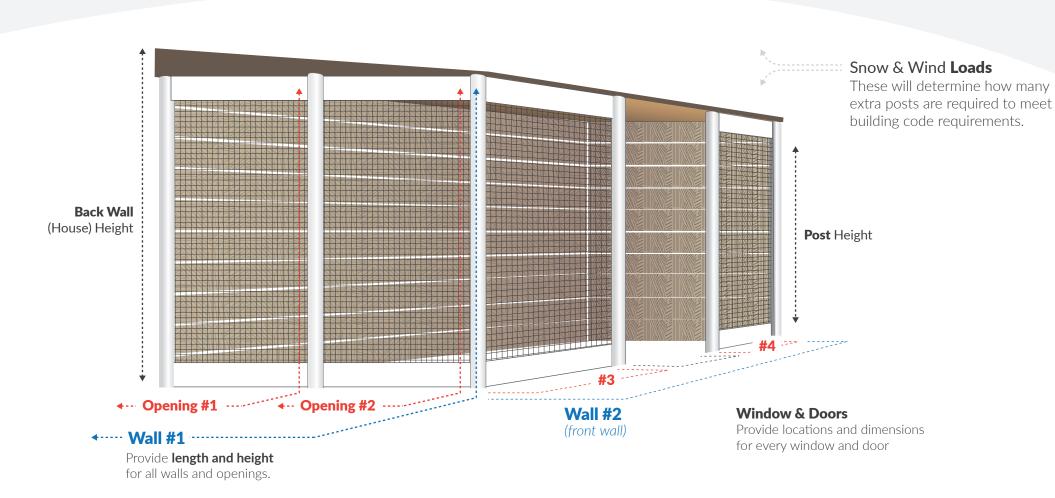

### Side / Front View

Below is a screen wall system attached to a house. The diagram below highlights the most important dimensions we need to build a quote for your kit.

## **Window & Doors**

Provide locations and dimensions for every window and door