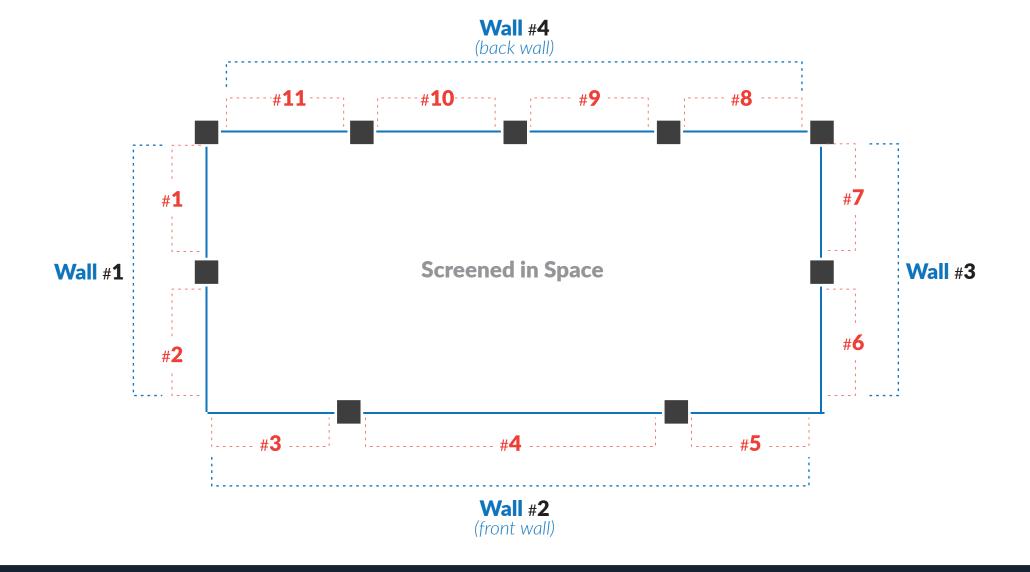

- Number of walls and openings
- Length of each opening
- Height of each house wall

**Existing Posts** 

Walls

**Openings** 

4+ WALL SYSTEM

# **Key Measurements**

- Number of walls and openings
- Length of each opening
- Height of each house wall

Existing Posts

Walls

**Openings**