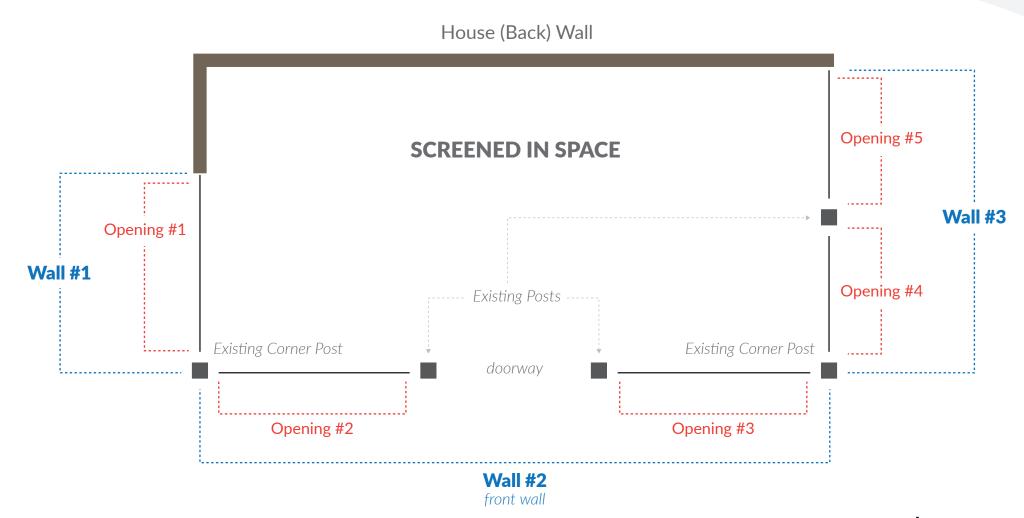

## Top View

Below is a screen wall system attached to a house. This is a three wall system (the 4th wall is the house wall) with 5 existing posts, 5 openings and a single

**www.screen-house.com**DIY Screen Wall Kits, Patio Covers,
Sheds, Awnings & More

## Existing **Posts**

Provide locations of all existing posts

# Walls Length & Height

Provide dimensions for every wall

## **Openings** Length & Height

Provide dimensions for every opening