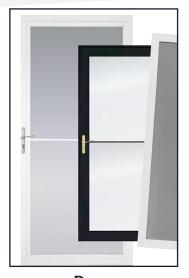

## 2x2 Screening System

The 2x2 porch screening system creates a new outdoor living space using extruded aluminum frames complete with screening and hardware that, when put together, create a permanent installation.