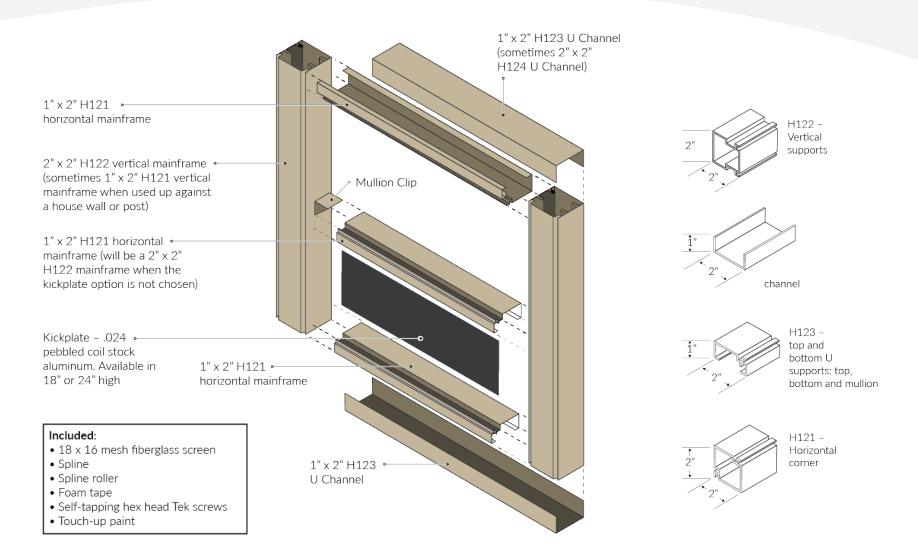

### 3D View

Below is a representation of the panel assembly including the different frame and screen components. Not to scale.

DIY Screen Wall Kits, Patio Covers,

Sheds, Awnings & More

### 3D View

Below is a screen wall system attached to a house. The diagram below highlights the key components that come in your DIY kit.